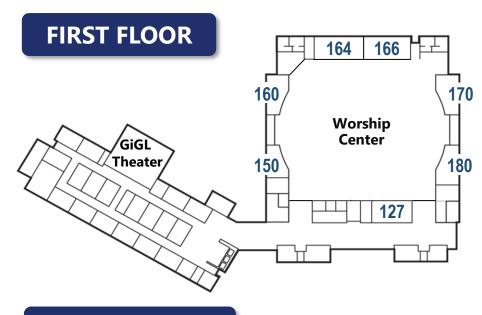

# SECOND FLOOR

1463 Campus

(713) 722-1850 5757 FM 1463, Katy TX, 77494 www.second.org

**Class List on Page Two** 

#### **Married**

|          |              | Parents of |      | s of  |                  |       |      |
|----------|--------------|------------|------|-------|------------------|-------|------|
| Time     | Age<br>Range | 0-5yrs     | Elem | Teens | Class            | Floor | Room |
|          | 20's-40's    | •          | •    | •     | Cultivate        | 2     | 245  |
| 8:30am   | 35-50        |            | •    | •     | Awake            | 2     | 241  |
| 0.30aiii | 50's-60's    |            |      |       | Power Aid        | 1     | 164  |
|          | 60+          |            |      |       | Cross Talk       | 1     | 166  |
|          | 20's-30's    | •          | •    |       | Multiply         | 1     | 180  |
|          |              | •          | •    |       | Abide            | 2     | 244  |
|          | 30's-40's    | •          | •    |       | GO!              | 2     | 241  |
|          |              |            | •    | •     | Dwelling Place   | 2 240 | 240  |
| 9:40am   | 30's-50's    |            | •    | •     | Anchored         | 2     | 245  |
| 7.40aiii |              |            | •    | •     | New Venture      | 1     | 164  |
|          | 40's-50's    |            |      | •     | Breakthrough     | 1     | 127  |
|          | 403-303      |            |      | •     | Sold Out         | 1     | 160  |
|          | 40's-60's    |            |      |       | Overdrive        | 1     | 166  |
|          | All Ages     | •          | •    | •     | Thirst           | 1     | 170  |
|          | 50's-60's    |            |      |       | Open Road        | 1     | 127  |
| 11:00am  | All Ages     | •          | •    | •     | Unidos (Español) | 2     | 240  |
|          | All Ages     | •          | •    | •     | Passport (Intl)  | 3     | HS   |

### **Singles**

| Age<br>Range | 0-5yrs a | rents<br>E<br>E<br>e<br>J | Teens o | Class           | Time     | Floor | Room |
|--------------|----------|---------------------------|---------|-----------------|----------|-------|------|
| 20's         |          |                           |         | Encounter       | 11:00am  | 2     | 245  |
| 30's-40's    | •        | •                         | •       | Elevate         | 9:40am   | 2     | 243  |
| 50's-60's    | •        | •                         | •       | Thirst          | 7.40aiii | 1     | 170  |
| 20.2-00.2    | •        | •                         | •       | Passport (Intl) | 11:00am  | 3     | HS   |
| 60+          |          |                           |         | Cross Talk      | 8:30am   | 1     | 166  |

## **Español**

| Hora    | Rango de Edad    | Clase  | Piso | Salon |
|---------|------------------|--------|------|-------|
| 11:00am | Todas las Edades | Unidos | 2    | 240   |

### **All Are Invited**

|         |              | Parents of |      |       |                 |       |      |
|---------|--------------|------------|------|-------|-----------------|-------|------|
| Time    | Age<br>Range | 0-5yrs     | Elem | Teens | Class           | Floor | Room |
| 9:40am  | All Agos     | •          | •    | •     | Thirst          | 1     | 170  |
| 11:00am | All Ages     | •          | •    | •     | Passport (Intl) | 3     | HS   |