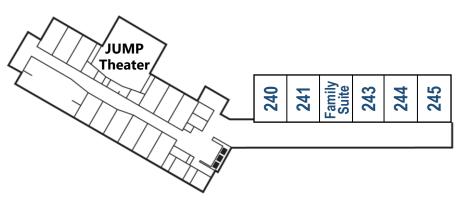

# SECOND FLOOR

1463 Campus

(713) 722-1850 5757 FM 1463, Katy TX, 77494 www.second.org

**Class List on Page Two** 

#### **Married**

|          |              | Parents of |      | s of  |                  |       |      |
|----------|--------------|------------|------|-------|------------------|-------|------|
| Time     | Age<br>Range | 0-5yrs     | Elem | Teens | Class            | Floor | Room |
|          | 20's-40's    | •          | •    | •     | Cultivate        | 2     | 245  |
| 8:30am   | 35-50        |            | •    | •     | Awake            | 2     | 241  |
| 0.30aiii | 50's-60's    |            |      |       | Power Aid        | 1     | 164  |
|          | 60+          |            |      |       | Cross Talk       | 1     | 166  |
|          | 20's-30's    | •          | •    |       | Multiply         | 1     | 180  |
|          |              | •          | •    |       | Abide            | 2     | 244  |
|          | 30's-40's    | •          | •    |       | GO!              | 2     | 241  |
|          |              |            | •    | •     | Dwelling Place   | 2 240 | 240  |
| 9:40am   | 30's-50's    |            | •    | •     | Anchored         | 2     | 245  |
| 7.40aiii |              |            | •    | •     | New Venture      | 1     | 164  |
|          | 40's-50's    |            |      | •     | Breakthrough     | 1     | 127  |
|          | 403-303      |            |      | •     | Sold Out         | 1     | 160  |
|          | 40's-60's    |            |      |       | Overdrive        | 1     | 166  |
|          | All Ages     | •          | •    | •     | Thirst           | 1     | 170  |
|          | 50's-60's    |            |      |       | Open Road        | 1     | 127  |
| 11:00am  | All Ages     | •          | •    | •     | Unidos (Español) | 2     | 240  |
|          | All Ages     | •          | •    | •     | Passport (Intl)  | 3     | HS   |

### **Singles**

| Age<br>Range | 0-5yrs a | rents<br>E<br>E<br>e<br>J | Teens o | Class           | Time     | Floor | Room |
|--------------|----------|---------------------------|---------|-----------------|----------|-------|------|
| 20's         |          |                           |         | Encounter       | 11:00am  | 2     | 245  |
| 30's-40's    | •        | •                         | •       | Elevate         | 9:40am   | 2     | 243  |
| 50's-60's    | •        | •                         | •       | Thirst          | 7.40aiii | 1     | 170  |
| 20.2-00.2    | •        | •                         | •       | Passport (Intl) | 11:00am  | 3     | HS   |
| 60+          |          |                           |         | Cross Talk      | 8:30am   | 1     | 166  |

## **Español**

| Hora    | Rango de Edad    | Clase  | Piso | Salon |
|---------|------------------|--------|------|-------|
| 11:00am | Todas las Edades | Unidos | 2    | 240   |

### **All Are Invited**

|         |              | Parents of |      |       |                 |       |      |
|---------|--------------|------------|------|-------|-----------------|-------|------|
| Time    | Age<br>Range | 0-5yrs     | Elem | Teens | Class           | Floor | Room |
| 9:40am  | All Agos     | •          | •    | •     | Thirst          | 1     | 170  |
| 11:00am | All Ages     | •          | •    | •     | Passport (Intl) | 3     | HS   |