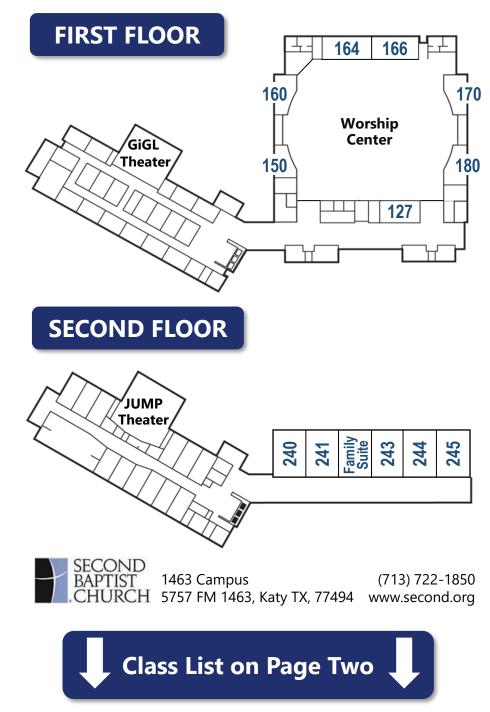

No reservation is required! Head to the blue banner at the north end of the main lobby. Our friendly volunteers will point you and your family in the right direction.

### Married

|         | Parents of   |        |      |       |                  |       |      |
|---------|--------------|--------|------|-------|------------------|-------|------|
| Time    | Age<br>Range | 0-5yrs | Elem | Teens | Class            | Floor | Room |
|         | 20's-40's    | •      | •    | •     | Cultivate        | 2     | 245  |
| 8:30am  | 35-50        |        | •    | •     | Awake            | 2     | 241  |
| 0.30411 | 50's-60's    |        |      |       | Power Aid        | 1     | 164  |
|         | 60+          |        |      |       | Cross Talk       | 1     | 166  |
|         | 20's-30's    | •      | •    |       | Multiply         | 1     | 180  |
|         | 30's-40's    | •      | •    |       | Abide            | 1     | 170  |
| 9:40am  |              | •      | •    |       | GO!              | 2     | 241  |
|         |              |        | •    | •     | Dwelling Place   | 2     | 240  |
|         | 30's-50's    |        | •    | •     | Anchored         | 2     | 245  |
|         |              |        | •    | •     | New Venture      | 1     | 164  |
|         | 40's-50's    |        |      | •     | Breakthrough     | 1     | 127  |
|         | 403-303      |        |      | •     | Sold Out         | 1     | 160  |
|         | 40's-60's    |        |      |       | Overdrive        | 2     | 244  |
|         | All Ages     | •      | •    | •     | Thirst           | 1     | 166  |
|         | 50's-60's    |        |      |       | Open Road        | 1     | 127  |
| 11:00am |              | •      | •    | •     | Unidos (Español) | 2     | 240  |
|         | All Ages     | •      | •    | •     | Passport (Intl)  | 3     | HS   |

# Singles

| Age<br>Range | o-5yrs a | rents<br>E | Teens o         | Class      | Time     | Floor | Room |
|--------------|----------|------------|-----------------|------------|----------|-------|------|
| 20's         |          |            |                 | Encounter  | 11:00am  | 2     | 245  |
| 30's-40's    | •        | •          | •               | Elevate    | 9:40am   | 2     | 243  |
| 50's-60's    | •        | •          | •               | Thirst     | 7.40aiii | 1     | 166  |
|              |          | •          | Passport (Intl) | 11:00am    | 3        | HS    |      |
| 60+          |          |            |                 | Cross Talk | 8:30am   | 1     | 166  |

# Español

| Hora    | Rango de Edad    | Clase  | Piso | Salon |
|---------|------------------|--------|------|-------|
| 11:00am | Todas las Edades | Unidos | 2    | 240   |

# All Are Invited

|         |              | Parents of |      | s of  |                 |       |      |
|---------|--------------|------------|------|-------|-----------------|-------|------|
| Time    | Age<br>Range | 0-5yrs     | Elem | Teens | Class           | Floor | Room |
| 9:40am  | All Ages     | •          | •    | •     | Thirst          | 1     | 166  |
| 11:00am |              | •          | •    | •     | Passport (Intl) | 3     | HS   |