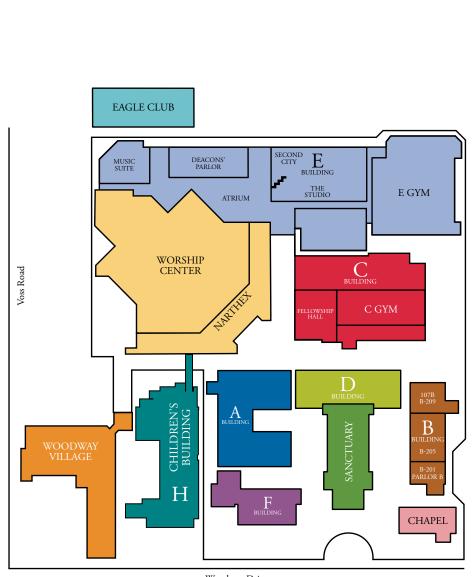

### **MISSION STATEMENT**

WOODWAY | MAIN FL

Our goal is the same across the board: from the nursery to senior adults, we exist to make disciples – to lead people to Jesus Christ and help them grow in their relationship with Him. It is our goal to present the gospel to others in order to see the Holy Spirit change lives!

### **PROFIT: CHANGED LIVES**

"Therefore if anyone is in Christ, he is a new creature; the old things passed away; behold, new things have come." 2 Corinthians 5:17

Woodway Drive