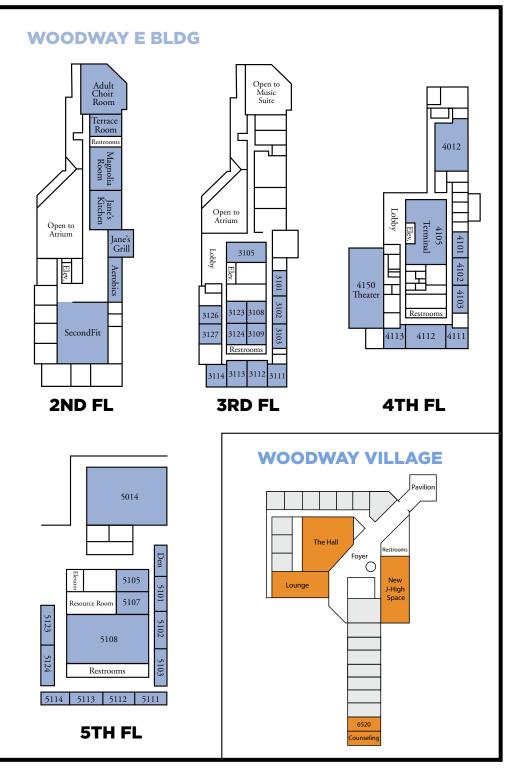

### SUNDAY 8:15AM | 9:30AM WORSHIP

| Class/Division | Age Range                      | Room                            | Director         | Teachers                                                     |
|----------------|--------------------------------|---------------------------------|------------------|--------------------------------------------------------------|
| Infusion       | All Ages,<br>Single or Married | B 107                           | David<br>Tauber  | Lee Maxcy, Terry Womac,<br>Diane McNeil & John<br>Barksdale  |
| New Beginnings | All Ages,<br>Single or Married | Fellowship<br>Hall C, 1st fl    | David<br>Gafrick | Doug Daniels &<br>Austin Gentry                              |
| About Trinity  | All Ages,<br>Single or Married | B Parlor                        | Jeff<br>Deutsch  | Dena Houchin, Jay<br>Klingenberg, Myra Ray &<br>Perry Elders |
| Fast Forward   | Ages 20's-30's                 | E 4112                          | Logan<br>Chesney | Matthew Spencer, Lindsey<br>Doyle & Jana Lohse               |
| Glory Days     | Ages 40's-60's                 | Eagle Club,<br>Athletic bldg    | Kyle<br>Parrish  | Rett Holidy, David Bolling &<br>Elizabeth Carlyle            |
| Legacy         | Ages 20's-40's                 | E 3105                          | Joey<br>Jurkash  | John Card, Willie Langston<br>& Aaron Strassner              |
| Rubicon        | Ages 30's-40's                 | Studio<br>E, 1st fl             | Alex<br>White    | Drew Daniels & Brad Lane                                     |
| Cross Training | Ages 60+                       | Magnolia Rm<br>E, 2nd fl        | Tom<br>Wilcox    | Reagan Sirmons & Stephen<br>Peacock                          |
| Faithworks     | Ages 60+                       | Aerobics<br>Room E,<br>2nd fl   | Tom Baird        | Jeff Calhoun & Randy Reimer                                  |
| Fresh Start    | Ages 60+                       | Deacons'<br>Parlor<br>E, 1st fl | Bob<br>Reinhold  | Tom Ramsey & Gary Moore                                      |
| The Truth      | Ages 60+                       | E 4012                          | Curtis<br>Weeks  | Danny Havard, Art Prestage<br>& Laura Kates                  |

### SUNDAY 9:30AM | 11:11 WORSHIP

| Class/Division              | Age Range                        | Room                          | Director             | Teachers                                                                         |
|-----------------------------|----------------------------------|-------------------------------|----------------------|----------------------------------------------------------------------------------|
| All In                      | Ages 40+<br>Single or Married    | B 107                         | Mike Flores          | Nikki Corpening<br>& Curtis Bowman                                               |
| Collide                     | All Ages,<br>Single or Married   | Fellowship<br>Hall C, 1st fl  | Trent Bullard        | Kevin Gamas &<br>Bekah Blocker                                                   |
| Commissioned<br>(New Class) | Ages 22-35, Single<br>or Married | Library E,<br>6th Fl          | Jaret Prothro        | Austin Gentry, Nate Long<br>& Katie Franson                                      |
| STAND                       | All Ages,<br>Single or Married   | B Parlor                      | Jason Toups          | Priscilla Mahar, Melissa<br>Cleveland, Dan Fritsch,<br>John Parker & Bill Thomas |
| Welcome Back                | All Ages, Single<br>or Married   | E 3105                        | Will Frederking      | Richard Rainer, Tim<br>McKenzie & Kathy Lee                                      |
| Becoming                    | Ages 30's-40's                   | E 5114                        | Doug<br>Pfefferkorn  | Wes Lotz, Mark Nicoli<br>& Jason Henry                                           |
| Calibrate                   | Ages 30's-40's                   | Aerobics<br>Room E,<br>2nd fl | David<br>Martinkewiz | Michael David, Tiffany<br>Davis, Pam Dollins &<br>Jarrad Bourger                 |
| CrossFit                    | Ages 30's-40's                   | E 4112                        | Kyle Henry           | Brad Chambers, Jared<br>Flynn, Mitchell Frank &<br>Julie Wiesen                  |
| Fixer Upper                 | Ages 40+                         | Studio<br>E, 1st fl           | Jeff Kelly           | Chad Collins, Peggy<br>Thompson & Tracy<br>Wilkerson                             |
| Generation                  | Ages 30's-40's                   | Magnolia<br>Rm E, 2nd fl      | Chris Lambert        | Jon and Emily Goolsby,<br>Donnie Boutwell &<br>Rob Kwok                          |
| The Summit                  | Ages 20's-30's                   | E 5014                        | Adam Unger           | Wes Yeary, Holly Gilbert &<br>Ben Flanagan                                       |

### SUNDAY 9:30AM | 11:11 WORSHIP

| Class/Division | Age Range             | Room                                | Director           | Teachers                                                                        |
|----------------|-----------------------|-------------------------------------|--------------------|---------------------------------------------------------------------------------|
| Emerge         | College Age:<br>18-22 | Jane's Grill<br>Thursdays<br>6:30PM | Josiah Osio        | Seven Francis & Alek Moya                                                       |
| Emmaus         | Ages 22-35            | Eagle Club<br>Athletic Bldg         | Matthew<br>Spencer | Andrew Oakes, Josh<br>Bledsoe & Taylor Anderson                                 |
| SALT           | Ages 30's-40's        | B 205                               | Tony Ochoa         | Aaron Abraham-DeYang,<br>Lindsay Rolph, Heath<br>Blankenship & Jorge<br>Salazar |
| J.A.M.         | Single Parents        | В 209                               | Tripp Edwards      | Monica Leija, Jill Nguyen,<br>Jason Hardy & Perry<br>Elders                     |

### SUNDAY 11AM | 9:30AM WORSHIP

| Class/Division   | Age Range                      | Room                     | Director           | Teachers                                                               |
|------------------|--------------------------------|--------------------------|--------------------|------------------------------------------------------------------------|
| Power House      | Ages 45+ Single<br>or Married  | Studio<br>E, 1st fl      | Craig<br>Flanagan  | Jan Richter, Ron Armstrong,<br>Kevin Kyle & Perry Elders               |
| The Lodge        | All Ages, Single<br>or Married | E 4105                   | Jack Hollis        | Michael Brunner &<br>Elizabeth Carlyle                                 |
| The Way          | Ages 30+<br>Single or Married  | E 5114                   | Jason Bozic        | Koren Dixon & John Miranda                                             |
| TLC<br>(Topical) | All Ages,<br>Single or Married | E 4112                   | John<br>Sturman    | Paul Bice & Delana Bice                                                |
| Transformed      | Women,<br>All Ages             | E 3124                   | Carole<br>Matthews | Beverly Gambrell &<br>Dena Houchin                                     |
| Heights          | Ages 60+                       | E 4012                   | Paulo Tosetto      | Deanna Sullivan, Curtis<br>Bowman & Michael Berry                      |
| Elevation        | Ages 40's-50's                 | E 5014                   | Bob Smith          | Fred & Joanna Bakht, Will<br>Davis & Steve Schaeffer                   |
| Union Station    | Ages 30's-40's                 | E 5123                   | Will Wilkes        | Chad Ireton, Matt Eaglin<br>& Brad Chambers                            |
| Base Camp        | Ages 60+                       | E 3103                   | Jim Curtice        | Bill Mearse                                                            |
| Firm Foundation  | Ages 60+                       | Aerobics Rm<br>E, 2nd fl | Steve Smith        | Randy Mundt & Tony Renteria                                            |
| Holy Ground      | Ages 60+                       | Fellowship Hall          | Roger Smith        | Albert Butler, Diane Van Zandt<br>Chambers, Jackie Bond &<br>Sam Glass |
| Sojourners       | Ages 60+                       | Deacons'<br>Parlor       | Tom Slocum         | Gary Moore, Janet Cockrell<br>& Tom Ramsey                             |
| Staying Alive    | Ages 60+                       | Magnolia Rm<br>E, 2nd fl | JP Bowers          | Barbara Durand, Chuck<br>Gurney & Kandy Brittain                       |

### SPANISH SUN 9:30AM | SUN 11AM WORSHIP

| Class/Division | Rango de edad                         | Room   | Director                | Teachers                                                                    |
|----------------|---------------------------------------|--------|-------------------------|-----------------------------------------------------------------------------|
| Crece          | Todas edades<br>casados y<br>solteros | E 5111 | Gerardo<br>Vallejo, Sr. | Carlos y Karla Fortín, Diana<br>Vallejo, Michel Amory &<br>Miguel Peña      |
| Renovación     | Todas edades<br>casados y<br>solteros | E 5108 | Carlos<br>Espinel       | Vladimir Mercado,<br>Rodolfo Rodriguez &<br>Yuleida Hernandez               |
| Resplandece    | Todas edades<br>casados y<br>solteros | E 4012 | Carlos<br>Hernandez     | José Amado Medrano, Laura<br>y José Buentello, Ariel Cruz<br>& Yobany Sales |
| Sígueme        | Todas edades<br>casados y<br>solteros | Chapel | Raúl<br>Calderón        | Kevin y Surama Chavez,<br>Sandra Puente &<br>Kenys Martinez                 |
| Vencedores     | Todas edades<br>casados y<br>solteros | E 5112 | Dario<br>Sánchez, Jr.   | Enrique Guardado, Omar<br>Arvizo, Mayra Arvizo &<br>Arturo Mata             |
|                |                                       |        |                         |                                                                             |
|                |                                       |        |                         |                                                                             |
|                |                                       |        |                         |                                                                             |