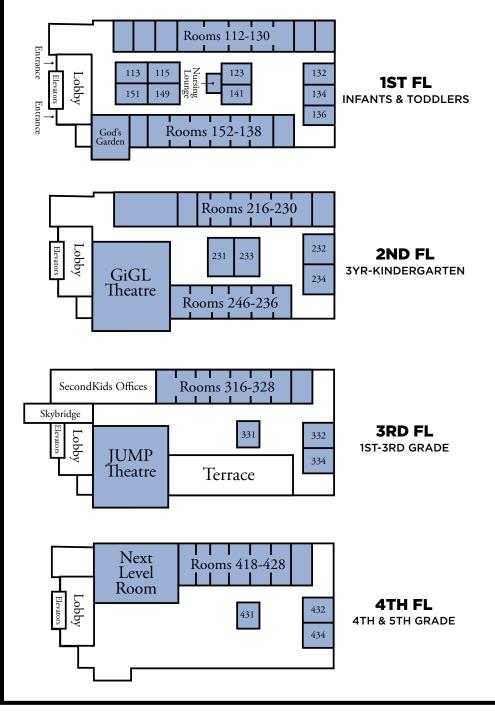

#### **CHILDREN'S H BLDG**

# NURSERY | PRESCHOOL

## CHILDREN

| Class                                                      | Division                                                                                                                                                                                                                                                                                                                                                                                                                                                        | Time                                                                                |  |  |
|------------------------------------------------------------|-----------------------------------------------------------------------------------------------------------------------------------------------------------------------------------------------------------------------------------------------------------------------------------------------------------------------------------------------------------------------------------------------------------------------------------------------------------------|-------------------------------------------------------------------------------------|--|--|
| NURSERY                                                    |                                                                                                                                                                                                                                                                                                                                                                                                                                                                 |                                                                                     |  |  |
| Nursery Care<br>Check-in: 1st fl of<br>Children's Building | Birth to 2 years<br>(as of Sep 1, 2025)                                                                                                                                                                                                                                                                                                                                                                                                                         | Sunday 8:15AM, 9:30AM, & 11AM                                                       |  |  |
|                                                            | The Nursery Ministry is a great place for our littlest ones; it is a place where<br>babies, toddlers, and parents feel comfortable. Each Bible story, song, and<br>creative activity is intended to encourage a personal relationship with Jesus<br>Christ. The health and safety of your little ones are primary concerns for<br>us. Health polices are strictly enforced and full-time medical and security<br>personnel are on call each hour.               |                                                                                     |  |  |
| PRESCHOOL                                                  |                                                                                                                                                                                                                                                                                                                                                                                                                                                                 |                                                                                     |  |  |
| Bible Study<br>Check-in: 2nd fl of<br>Children's Building  | 3 years (as of Sep 1<br>2025) through<br>Kindergarten                                                                                                                                                                                                                                                                                                                                                                                                           | Sunday 8:15AM & 11AM                                                                |  |  |
| God's Garden<br>Check-in: 2nd fl of<br>Children's Building | 3's Worship                                                                                                                                                                                                                                                                                                                                                                                                                                                     | Sunday 9:30AM                                                                       |  |  |
| GiGL Worship<br>Check-in: 2nd fl of<br>Children's Building | Pre-K & Kindergarten<br>Worship                                                                                                                                                                                                                                                                                                                                                                                                                                 | Sunday 9:30AM                                                                       |  |  |
|                                                            | Preschool Ministry provides a safe, secure, and loving environment for<br>preschool children ages 3 through Kindergarten. Children learn the<br>Bible through hands-on activities, music, and crafts. Bible stories are<br>taught in exciting ways that make Jesus alive and personal to each child.<br>God's Garden and GiGL (Growing in God's Love) give Preschoolers<br>a chance to enjoy Worship and Bible stories through puppets, music,<br>and movement. |                                                                                     |  |  |
|                                                            |                                                                                                                                                                                                                                                                                                                                                                                                                                                                 | FOR MORE INFORMATION,<br>CALL NURSERY   713.365.2344<br>OR PRESCHOOL   713.365.2343 |  |  |

| Class                                                                   | Division                                                                                                                                                                                                                                                                                                                                                                                                           | Time                                                                                                                                                                                                                |  |  |
|-------------------------------------------------------------------------|--------------------------------------------------------------------------------------------------------------------------------------------------------------------------------------------------------------------------------------------------------------------------------------------------------------------------------------------------------------------------------------------------------------------|---------------------------------------------------------------------------------------------------------------------------------------------------------------------------------------------------------------------|--|--|
| CHILDREN                                                                |                                                                                                                                                                                                                                                                                                                                                                                                                    |                                                                                                                                                                                                                     |  |  |
| Bible Study<br>Check-in: 3rd fl<br>of Children's Building               | Grades 1-3                                                                                                                                                                                                                                                                                                                                                                                                         | Sunday 8:15AM<br>Sunday 11AM                                                                                                                                                                                        |  |  |
| JUMP Worship<br>Check-in: 3rd fl<br>of Children's Building              | Grades 1-4                                                                                                                                                                                                                                                                                                                                                                                                         | Sunday 9:30AM                                                                                                                                                                                                       |  |  |
|                                                                         | SecondKids provides a fun, safe, and loving environment for children (grades<br>1-3) to study the Bible, Worship, and meet new friends. Through Worship and<br>age-appropriate curriculum, children learn how to have an awesome relationship<br>with Jesus and how to live for Him each day. Outstanding teachers create a fun<br>atmosphere where God's Word is brought to life in an exciting and creative way. |                                                                                                                                                                                                                     |  |  |
| NEXT LEVEL                                                              |                                                                                                                                                                                                                                                                                                                                                                                                                    |                                                                                                                                                                                                                     |  |  |
| Next Level<br>Bible Study<br>Check-in: 4th fl<br>of Children's Building | Grades 4 & 5                                                                                                                                                                                                                                                                                                                                                                                                       | Sunday 8:15AM<br>Sunday 9:30AM<br>Sunday 11AM                                                                                                                                                                       |  |  |
| Next Level Worship<br>Check-in: 4th fl<br>of Children's Building        | 5th graders attend Worship with their parents.<br>4th graders have the option of attending JUMP or attending Worship with their<br>parents. JUMP is on Sunday at 9:30AM.                                                                                                                                                                                                                                           |                                                                                                                                                                                                                     |  |  |
|                                                                         | graders. Crazy games, upbeat<br>only a few of the things you w                                                                                                                                                                                                                                                                                                                                                     | evel? We've created a ministry just for 4th and 5th<br>music, awesome leaders, and relevant teaching are<br>ill experience after stepping through our doors.<br>floor as we learn how to take our relationship with |  |  |
|                                                                         |                                                                                                                                                                                                                                                                                                                                                                                                                    |                                                                                                                                                                                                                     |  |  |
|                                                                         |                                                                                                                                                                                                                                                                                                                                                                                                                    | FOR MORE INFORMATION,<br>CALL SECONDKIDS   713.365.2341                                                                                                                                                             |  |  |

# JHIGH | HIGH SCHOOL

| Ministry                 | Location                                                                                                                                                                                                                                                                                                                                                                                                                                                                                                                                                                                         | Time               |  |  |
|--------------------------|--------------------------------------------------------------------------------------------------------------------------------------------------------------------------------------------------------------------------------------------------------------------------------------------------------------------------------------------------------------------------------------------------------------------------------------------------------------------------------------------------------------------------------------------------------------------------------------------------|--------------------|--|--|
| JHigh: Grades 6-8        | Woodway Village - The JHigh Room                                                                                                                                                                                                                                                                                                                                                                                                                                                                                                                                                                 | Sunday 9:30AM      |  |  |
| High School: Grades 9-12 | Woodway Village - The Hall                                                                                                                                                                                                                                                                                                                                                                                                                                                                                                                                                                       | Sunday 9:30AM      |  |  |
| Second Students<br>LIVE  | Woodway Village                                                                                                                                                                                                                                                                                                                                                                                                                                                                                                                                                                                  | Wednesday 6:30-8PM |  |  |
|                          | At 8:15AM, Students (6TH-12TH Grade) meet in the H building GiGL theatre.<br>At 11AM, Students (6TH-12TH Grade) meet in the Worship Center.                                                                                                                                                                                                                                                                                                                                                                                                                                                      |                    |  |  |
|                          | JHIGH BIBLE STUDY (6TH-8TH GRADE)<br>The JHigh Ministry eagerly seeks to build relationships with students.<br>Our goal is not only to connect with students but also to assist with<br>training and equipping them in the gospel of Jesus Christ. Come be a part<br>of a fun and exciting community of JHigh students.<br>HIGH SCHOOL BIBLE STUDY (9TH-12TH GRADE)<br>The Second Students High School Ministry is all about life change. Every<br>weekend, teenagers from across the city of Houston gather in Woodway<br>Village to take part in Bible Study in a fun, relational environment. |                    |  |  |
|                          | FOR MORE INFORMATION,<br>CALL SECOND STUDENTS   713.365.2494                                                                                                                                                                                                                                                                                                                                                                                                                                                                                                                                     |                    |  |  |