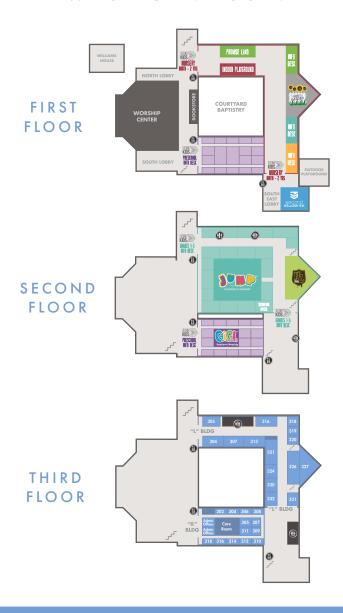

#### WEST CAMPUS MAP

WEST CAMPUS | BEN YOUNG, SENIOR PASTOR

19449 KATY FWY | HOUSTON, TX | 713.465.3408 | SECOND.ORG