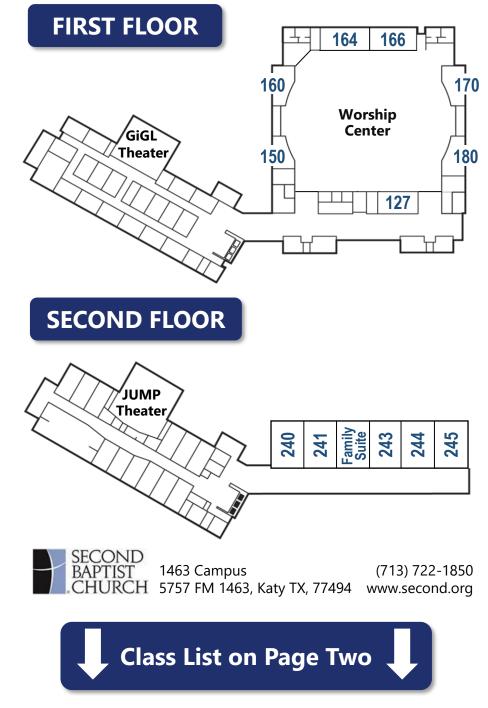

### Married

|        |         | Parents of   |        |      |       |                  |       |      |
|--------|---------|--------------|--------|------|-------|------------------|-------|------|
| Day    | Time    | Age<br>Range | 0-5yrs | Elem | Teens | Class            | Floor | Room |
|        | 8:30am  | 20's-40's    | ٠      | •    | •     | Cultivate        | 2     | 245  |
|        |         | 35-50        |        | •    | •     | Awake            | 2     | 241  |
|        | 0.50411 | 50's-60's    |        |      |       | Power Aid        | 1     | 164  |
|        |         | 60+          |        |      |       | Cross Talk       | 1     | WC   |
|        | 9:40am  | 20's-30's    | ٠      | •    |       | Multiply         | 1     | 180  |
|        |         | 30's-40's    | •      | •    |       | Abide            | 1     | 170  |
|        |         |              | •      | •    |       | Mosaic           | 1     | 150  |
|        |         |              | •      | •    |       | GO!              | 2     | 241  |
| Sunday |         |              |        | •    | •     | Dwelling Place   | 2     | 240  |
| Sunday |         | 30's-50's    |        | •    | •     | Anchored         | 2     | 245  |
|        |         |              |        | •    | •     | New Venture      | 1     | 164  |
|        |         | 40's-50's    |        |      | •     | Breakthrough     | 1     | 127  |
|        |         |              |        |      | •     | Sold Out         | 1     | 160  |
|        |         | 40's-60's    |        |      |       | Overdrive        | 2     | 244  |
|        |         | All Ages     | •      | •    | •     | Thirst           | 1     | 166  |
|        | 11:00am | 50's-60's    |        |      |       | Open Road        | 1     | 127  |
|        |         | All Ages     | •      | •    | •     | Unidos (Español) | 2     | 240  |
|        |         |              | •      | •    | •     | Passport         | 2     | 244  |

## Singles

|        |              | Parents of               |   |       |            |          |      |     |
|--------|--------------|--------------------------|---|-------|------------|----------|------|-----|
| Day    | Age<br>Range | 0-5yrs<br>Teens<br>Class |   | Class | Time       | Floor    | Room |     |
|        | 20's         |                          |   |       | Encounter  | 11:00am  | 2    | 245 |
| Sunday | 30's-40's    | •                        | • | ٠     | Elevate    | 9:40am   | 2    | 243 |
|        | 50's-60's    | •                        | • | ٠     | Thirst     | 7.40aiii | 1    | 166 |
|        | 70 2-00 2    | •                        | • | ٠     | Passport   | 11:00am  | 2    | 244 |
|        | 60+          |                          |   |       | Cross Talk | 8:30am   | 1    | 166 |

### Español

| Dia      | Hora    | Rango de Edad    | Clase  | Piso | Salon |
|----------|---------|------------------|--------|------|-------|
| Domingos | 11:00am | Todas las Edades | Unidos | 2    | 240   |

### All Are Invited

|        |         |              | Par    | Parents of |       |          |       |      |
|--------|---------|--------------|--------|------------|-------|----------|-------|------|
| Day    | Time    | Age<br>Range | 0-5yrs | Elem       | Teens | Class    | Floor | Room |
| Sunday | 9:40am  |              | •      | •          | •     | Thirst   | 1     | 166  |
| Sunday | 11:00am | All Ages     | •      | •          | •     | Passport | 2     | 244  |