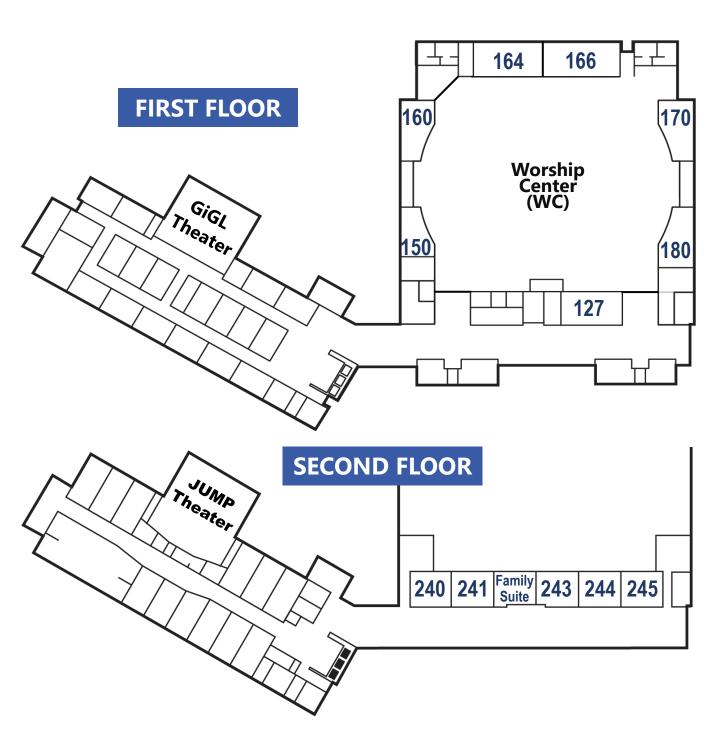

No reservation is required! Head to the blue banner at the north end of the main lobby. Our friendly volunteers will point you and your family in the right direction.

| Day                                                                            | <b>T</b> * |           |           |        |            | of    | Class                           | Floor | Room |
|--------------------------------------------------------------------------------|------------|-----------|-----------|--------|------------|-------|---------------------------------|-------|------|
|                                                                                | Time       | Attendees |           | 0-5yrs | Elementary | Teens |                                 |       |      |
| Sundays                                                                        | 8:30       | Married   | 20's-40's | •      | •          | •     | Cultivate                       | 2     | 245  |
|                                                                                |            |           | 30's-40's | •      | •          |       | Living Water                    | 2     | 243  |
|                                                                                |            |           | 35-50     |        | •          | •     | Awake                           | 2     | 241  |
|                                                                                |            |           | 50's-60's |        |            |       | Power Aid                       | 1     | 164  |
|                                                                                |            | All       | 60+       |        |            |       | Cross Talk                      | 1     | WC   |
|                                                                                | 9:30       | Single    | 30's-40's | •      | •          | •     | Elevate                         | 2     | 243  |
|                                                                                |            | Married   | 20's-30's | •      | •          |       | Multiply                        | 1     | 180  |
|                                                                                |            |           | 30's-40's | •      | •          |       | Abide                           | 1     | 170  |
|                                                                                |            |           |           | •      | •          |       | Mosaic                          | 1     | 150  |
|                                                                                |            |           |           | •      | •          |       | GO!                             | 2     | 241  |
|                                                                                |            |           |           |        | •          | •     | Dwelling Place                  | 2     | 240  |
|                                                                                |            |           | 30's-50's |        | •          | •     | Anchored                        | 2     | 245  |
|                                                                                |            |           |           |        | •          | •     | New Venture                     | 1     | 164  |
|                                                                                |            |           | 40's-50's |        |            | •     | Breakthrough                    | 1     | 127  |
|                                                                                |            |           |           |        |            | •     | Sold Out                        | 1     | 160  |
|                                                                                |            |           | 40's-60's |        |            |       | Overdrive                       | 2     | 244  |
|                                                                                |            | All       | All Ages  | •      | •          | •     | Thirst                          | 1     | 166  |
|                                                                                | 11:00      | Single    | 20's      |        |            |       | Encounter                       | 2     | 245  |
|                                                                                |            |           | 25-35     |        |            |       | Rise                            | 2     | 241  |
|                                                                                |            | Married   | 50's-60's |        |            |       | Open Road                       | 1     | 127  |
|                                                                                |            | All       | All Ages  | •      | •          | •     | Unidos (Español)                | 2     | 240  |
| Wednesdays<br>at 6:30pm                                                        |            | All       | All Ages  | •      | •          | •     | Intermission<br>(Topical Class) | 1     | 127  |
| Kids birth - 5th grade can go to Shine. JHigh and HS students can attend LIVE. |            |           |           |        |            |       |                                 |       |      |