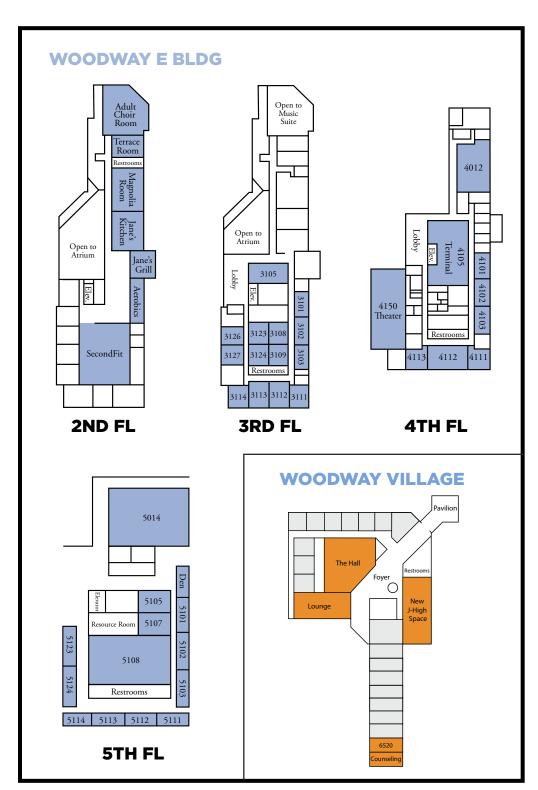

# **SUNDAY 8:15AM | 9:30AM WORSHIP**

| Class/Division | Age Range                      | Room                            | Director          | Teachers                                                                         |
|----------------|--------------------------------|---------------------------------|-------------------|----------------------------------------------------------------------------------|
| Infusion       | All Ages,<br>Single or Married | B 107                           | David<br>Tauber   | Lee Maxcy, Terry Womac,<br>Diane McNeil & John<br>Barksdale                      |
| New Beginnings | All Ages,<br>Single or Married | Fellowship<br>Hall C, 1st fl    | Michael<br>Harris | Terry Kurtz, Brad Brock &<br>Lisa Young                                          |
| Faithworks     | Ages 50's-60's                 | E 5123                          | Tom Baird         | Jeff Calhoun, Randy Reimer<br>& Bella Gilbert                                    |
| Fast Forward   | Ages 20's-30's                 | E 4112                          | Hardy<br>Farris   | Matthew Spencer<br>& Lindsey Doyle                                               |
| Genesis        | Ages 50+                       | E 5014                          | John<br>Meredith  | L. Elsenbrook, C. Howard, W.<br>Langston, C. McDaniel, D.<br>Strake, & M. Taylor |
| Glory Days     | Ages 40's-60's                 | Eagle Club,<br>Athletic bldg    | Rob<br>Hungate    | Jay Nylund, Rett Holidy, Trey<br>Vick & Elizabeth Carlyle                        |
| Legacy         | Ages 20's-40's                 | E 3105                          | Joey<br>Jurkash   | John Card, Willie Langston<br>& Aaron Strassner                                  |
| Rubicon        | Ages 30's-40's                 | Studio<br>E, 1st fl             | Adam<br>Avants    | Drew Daniels & Brad Lane                                                         |
| The Truth      | Ages 40's-60's                 | E 4012                          | Curtis<br>Weeks   | Danny Havard, Art Prestage<br>& Laura Kates                                      |
| All About Him  | Ages 50+                       | E 3113                          | Jeff<br>Deutsch   | Chuck Gurney, Jay Klingenberg,<br>Dena Houchin & Bob Moorman                     |
| Cross Training | Ages 60+                       | Magnolia Rm<br>E, 2nd fl        | Tom<br>Wilcox     | Edd Hendee, Reagan Sirmons<br>& Paula Noble                                      |
| Fresh Start    | Ages 60+                       | Deacons'<br>Parlor<br>E, 1st fl | Bob<br>Reinhold   | Diana Severance, Tom Ramsey<br>& Brad Goad                                       |
| Heart and Soul | Ages 60+                       | E 3123                          | Jim Covey         | Larry Conrad & Lynn Conrad                                                       |

# **SUNDAY 9:30AM | 11:11 WORSHIP**

| Class/Division                                                                | Age Range                      | Room                         | Director             | Teachers                                                                                         |
|-------------------------------------------------------------------------------|--------------------------------|------------------------------|----------------------|--------------------------------------------------------------------------------------------------|
| All In                                                                        | Ages 40+<br>Single or Married  | B 107                        | Daniel Teng          | Nikki Corpening,<br>& Curtis Bowman                                                              |
| Collide                                                                       | All Ages,<br>Single or Married | Fellowship<br>Hall C, 1st fl | Job Estrada          | Ben Flanagan, Jared &<br>Amy Polak                                                               |
| Nearlywed<br>Newlywed<br>(Engaged and First<br>Year of Marriage)<br>(Topical) | Ages 20-35                     | E 4012                       | Gabriel Velez        | Danny & Melinda Havard,<br>Jeff & Liza Brown,<br>Fred & Kellye Williams,<br>Jason & Nicole Price |
| STAND                                                                         | All Ages,<br>Single or Married | B Parlor                     | Kyle Haraughty       | Priscilla Mahar, Dan<br>Fritsch, John Parker &<br>Melissa Cleveland                              |
| Becoming                                                                      | Ages 30's-40's                 | E 5114                       | Mark Swaby           | Wes Lotz, Mark Nicoli &<br>Gabe Orr                                                              |
| CrossFit                                                                      | Ages 30's-40's                 | E 4112                       | Clark Dalton         | Brad Chambers, Jared<br>Flynn, Mitchell Frank &<br>Julie Wiesen                                  |
| Fixer Upper                                                                   | Ages 40+                       | Studio<br>E, 1st fl          | Richard<br>Wilkerson | Sam & Missy Glass,<br>Tracy Wilkerson<br>& Peggy Thompson                                        |
| Generation                                                                    | Ages 30's-40's                 | E 3105                       | Ron Millard          | Jon & Emily Goolsby,<br>Donnie Boutwell, &<br>Chris Hobbs                                        |
| The Summit                                                                    | Ages 20's-30's                 | E 5014                       | Garrett Hester       | Clay Blaylock, Wes Yeary<br>& Holly Gilbert                                                      |

### **SUNDAY 9:30AM | 11:11 WORSHIP**

| Class/Division | Age Range             | Room                         | Director              | Teachers                                                                           |
|----------------|-----------------------|------------------------------|-----------------------|------------------------------------------------------------------------------------|
| Next Chapter   | College Age:<br>18-22 | Woodway<br>Village 6520      | Josiah Osio           | Tyler Westry, Joshua<br>Gallardo, & James Pittman                                  |
| Kainos         | Ages 21-26            | Eagle Club,<br>Athletic bldg | Zach Aube             | Abigail Cate, Austin Gentry,<br>& Michael Brunner                                  |
| Emmaus         | Ages 27-35            | Deacons'<br>Parlor           | Morgan<br>Hochstetler | Alex Tenorio, Oscar<br>Villanueva, & David Velez                                   |
| SALT           | Ages 30's-40's        | B 205                        | Chad Smith            | Aaron Abraham-DeYang,<br>Lindsay Rolph,<br>Heath Blankenship &<br>Stephanie Walker |
| J.A.M.         | Single Parents        | B 209                        | Jonathan Drum         | Armando Garcia & Jason<br>Hardy                                                    |

# **SUNDAY 11AM | 9:30AM WORSHIP**

| Class/Division             | Age Range                      | Room                      | Director           | Teachers                                                               |
|----------------------------|--------------------------------|---------------------------|--------------------|------------------------------------------------------------------------|
| Fountain of Life           | All Ages, Single<br>or Married | E 3102                    | Jim Gilbert        | Don Sims, Margie Randall &<br>John Bruce                               |
| New Song<br>(New Class)    | All Ages, Single<br>or Married | E 3123                    | Kyle Parrish       | Tim Black                                                              |
| Power House                | Ages 45+ Single<br>or Married  | B 107                     | Bob<br>Blanchette  | Ron Armstrong, Perry Elders,<br>Kevin Kyle & Jan Richter               |
| The Lodge                  | All Ages, Single<br>or Married | 4150 Theater<br>E, 4th fl | Bill Drennen       | Jay Williams, Michael Brunner<br>& Elizabeth Carlyle                   |
| The Way                    | Ages 30+<br>Single or Married  | B Parlor                  | Kameron<br>Harless | John Miranda, Nathan Cole,<br>Angela Harless & Koren Dixon             |
| TLC<br>(Topical)           | All Ages,<br>Single or Married | E 4112                    | John<br>Sturman    | Paul Bice & Delana Bice                                                |
| Transformed                | Women,<br>All Ages             | E 3124                    | Carole<br>Matthews | Beverly Gambrell, April Rentz<br>& Dena Houchin                        |
| Eikon (New Class)          | Ages 22-34                     | Eagle Club                | Trenton<br>Franson | Austin Gentry, Eli Harper, &<br>Joshua Kasali                          |
| Heights                    | Ages 50+                       | E 4012                    | Buddy<br>Owens     | Brad Goad, Deanna Sullivan<br>& Dan Leifker                            |
| Calibrate<br>(New Time)    | Ages 30's-40's                 | E 5101                    | Andrew<br>Brown    | Duncan Shanklin, Michael<br>David, & Tiffany Davis                     |
| Elevation                  | Ages 40's-50's                 | E 5014                    | Bob Smith          | Fred & Joanna Bakht, Will<br>Davis & Steve Schaeffer                   |
| Union Station              | Ages 30's-40's                 | E 5123                    | Trey Cranson       | Chad Ireton, Chelsea Wilkes,<br>Matt Eaglin, & Brad Chambers           |
| New Horizons               | Ages 30's-50's                 | E 3105                    | Nick<br>Verburgt   | Sean Boutros, Don Davis &<br>Lisa Young                                |
| Base Camp                  | Ages 60+                       | E 3103                    | Jim Curtice        | Bill Mearse & Pam Dollins                                              |
| Fellowship<br>Reunion      | Ages 60+                       | Terrace Rm<br>E, 2nd fl   | Carroll Kell       | Bill Pielop, Cynthia Graham,<br>Scott Sheehan & Cynthia<br>Hernandez   |
| Firm Foundation            | Ages 60+                       | Aerobics Rm<br>E, 2nd fl  | Phil Dart          | Chris Duell & Randy Mundt                                              |
| Gospel Truth               | Ages 60+                       | Studio<br>E, 1st fl       | John Dalton        | Charles Gamble, Diana<br>Severance & Stephen Peacock                   |
| Holy Ground<br>(New Class) | Ages 60+                       | Fellowship Hall           | Roger Smith        | Diane Van Zandt Chambers,<br>Albert Butler, Jackie Bond &<br>Brad Goad |
| Sojourners                 | Ages 60+                       | Deacons'<br>Parlor        | Vern Wilson        | Gary Moore, Janet Cockrell<br>& Tom Ramsey                             |
| Staying Alive              | Ages 60+                       | Magnolia Rm<br>E, 2nd fl  | JP Bowers          | Barbara Durand &<br>Mike Bryant                                        |