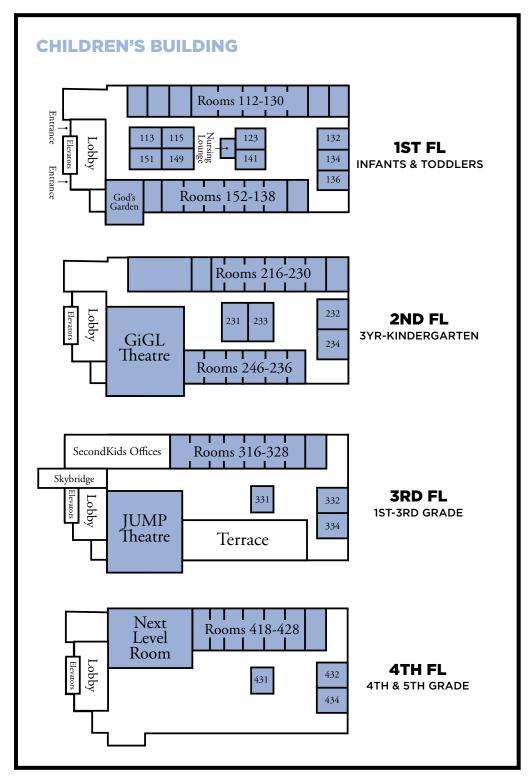

# NURSERY | PRESCHOOL

| Class                                                               | Division                                                                                                                                                                                                                                                                                                                                                                                                                                      | Time                                                                                |  |  |
|---------------------------------------------------------------------|-----------------------------------------------------------------------------------------------------------------------------------------------------------------------------------------------------------------------------------------------------------------------------------------------------------------------------------------------------------------------------------------------------------------------------------------------|-------------------------------------------------------------------------------------|--|--|
| NURSERY                                                             |                                                                                                                                                                                                                                                                                                                                                                                                                                               |                                                                                     |  |  |
| Nursery Care<br>Check-in: 1st fl of<br>Children's Building          | Birth to 2 years<br>(as of Sep 1, 2023)                                                                                                                                                                                                                                                                                                                                                                                                       | Sunday 8:15AM, 9:30AM, & 11AM                                                       |  |  |
|                                                                     | The Nursery Ministry is a great place for our littlest ones; it is a place where babies, toddlers, and parents feel comfortable. Each Bible story, song, and creative activity is intended to encourage a personal relationship with Jesus Christ. The health and safety of your little ones are primary concerns for us. Health polices are strictly enforced and full-time medical and security personnel are on call each hour.            |                                                                                     |  |  |
| PRESCHOOL                                                           |                                                                                                                                                                                                                                                                                                                                                                                                                                               |                                                                                     |  |  |
| Bible Study<br>Check-in: 2nd fl of<br>Children's Building           | 3 years (as of Sep 1<br>2023) through<br>Kindergarten                                                                                                                                                                                                                                                                                                                                                                                         | Sunday 8:15AM & 11AM                                                                |  |  |
| God's Garden<br>Check-in: 2nd fl of<br>Children's Building          | 3's Worship                                                                                                                                                                                                                                                                                                                                                                                                                                   | Sunday 9:30AM                                                                       |  |  |
| GiGL Worship<br>Check-in: 2nd fl of<br>Children's Building          | Pre-K & Kindergarten<br>Worship                                                                                                                                                                                                                                                                                                                                                                                                               | Sunday 9:30AM                                                                       |  |  |
| SecondKids en Español<br>Check-in: 1st fl of<br>Children's Building | Birth-5th                                                                                                                                                                                                                                                                                                                                                                                                                                     | Sunday 1PM                                                                          |  |  |
|                                                                     | Preschool Ministry provides a safe, secure, and loving environment for preschool children ages 3 through Kindergarten. Children learn the Bible through hands-on activities, music, and crafts. Bible stories are taught in exciting ways that make Jesus alive and personal to each child. God's Garden and GiGL (Growing in God's Love) give Preschoolers a chance to enjoy Worship and Bible stories through puppets, music, and movement. |                                                                                     |  |  |
|                                                                     |                                                                                                                                                                                                                                                                                                                                                                                                                                               | FOR MORE INFORMATION,<br>CALL NURSERY   713.365.2344<br>OR PRESCHOOL   713.365.2343 |  |  |

| Class                                                                   | Division                                                                                            | Time                                                                                                                                                                                                                                                |
|-------------------------------------------------------------------------|-----------------------------------------------------------------------------------------------------|-----------------------------------------------------------------------------------------------------------------------------------------------------------------------------------------------------------------------------------------------------|
| CHILDREN                                                                |                                                                                                     |                                                                                                                                                                                                                                                     |
| Bible Study<br>Check-in: 3rd fl<br>of Children's Building               | Grades 1-3                                                                                          | Sunday 8:15AM<br>Sunday 11AM                                                                                                                                                                                                                        |
| JUMP Worship<br>Check-in: 3rd fl<br>of Children's Building              | Grades 1-4                                                                                          | Sunday 9:30AM                                                                                                                                                                                                                                       |
|                                                                         | 1-3) to study the Bible, Worshi<br>age-appropriate curriculum, ch<br>with Jesus and how to live for | e, and loving environment for children (grades ip, and meet new friends. Through Worship and ilidren learn how to have an awesome relationship Him each day. Outstanding teachers create a fun lis brought to life in an exciting and creative way. |
| NEXT LEVEL                                                              |                                                                                                     |                                                                                                                                                                                                                                                     |
| Next Level<br>Bible Study<br>Check-in: 4th fl<br>of Children's Building | Grades 4 & 5                                                                                        | Sunday 8:15AM<br>Sunday 9:30AM<br>Sunday 11AM                                                                                                                                                                                                       |
| Next Level Worship<br>Check-in: 4th fl<br>of Children's Building        | 5th graders attend Worship w<br>4th graders have the option of<br>parents. JUMP is on Sunday        | attending JUMP or attending Worship with their                                                                                                                                                                                                      |
| SecondKids en Español<br>Check-in: 1st fl of<br>Children's Building     | Birth-5th                                                                                           | Sunday 1PM                                                                                                                                                                                                                                          |
|                                                                         | graders. Crazy games, upbeat<br>only a few of the things you w                                      | evel? We've created a ministry just for 4th and 5th music, awesome leaders, and relevant teaching are ill experience after stepping through our doors. floor as we learn how to take our relationship with                                          |
|                                                                         |                                                                                                     |                                                                                                                                                                                                                                                     |
|                                                                         |                                                                                                     |                                                                                                                                                                                                                                                     |
|                                                                         |                                                                                                     | FOR MORE INFORMATION,<br>CALL SECONDKIDS   713.365.2341                                                                                                                                                                                             |