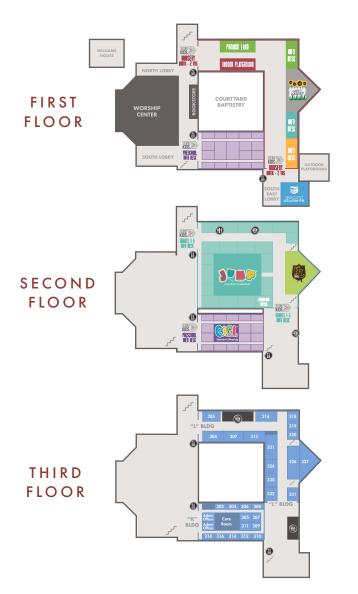

#### WEST CAMPUS MAP

ADULT BIBLE STUDY GUIDE | SPRING 2024 WEST CAMPUS | SUN @ 9:30 & 11AM

ADULT

BIBLE

STUDY

WEST CAMPUS | DR. ED YOUNG, PASTOR 19449 KATY FWY | HOUSTON, TX | 713.465.3408 | SECOND.ORG