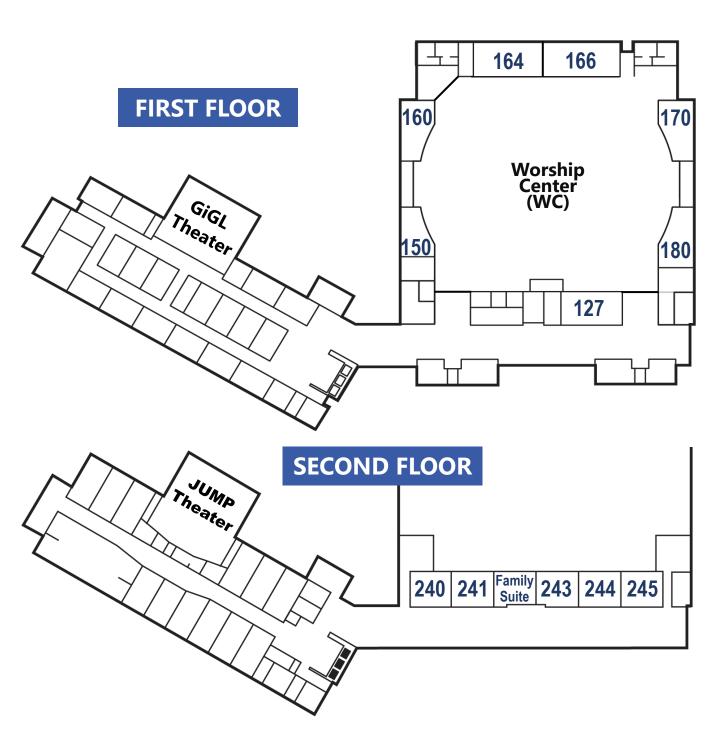

No reservation is required! Head to the blue banner at the north end of the main lobby. Our friendly volunteers will point you and your family in the right direction.

| Day                                                                              | Time  | Attendees |           | Parents of |            |       |                                 |       |      |
|----------------------------------------------------------------------------------|-------|-----------|-----------|------------|------------|-------|---------------------------------|-------|------|
|                                                                                  |       |           |           | 0-5yrs     | Elementary | Teens | Class                           | Floor | Room |
| Sundays                                                                          | 8:30  | Married   | 20's-40's | •          | •          | •     | Cultivate                       | 2     | 245  |
|                                                                                  |       |           | 30's-40's | •          | •          |       | Living Water                    | 2     | 243  |
|                                                                                  |       |           | 35-50     |            | •          | •     | Awake                           | 2     | 241  |
|                                                                                  |       |           | 50's-60's |            |            |       | Power Aid                       | 1     | 164  |
|                                                                                  |       | All       | 60+       |            |            |       | Cross Talk                      | 1     | WC   |
|                                                                                  | 9:30  | Single    | 30's-40's | •          | •          | •     | Elevate                         | 2     | 243  |
|                                                                                  |       | Married   | 20's-30's | •          | •          |       | Multiply                        | 1     | 180  |
|                                                                                  |       |           | 30's-40's | •          | •          |       | Abide                           | 1     | 170  |
|                                                                                  |       |           |           | •          | •          |       | Mosaic                          | 1     | 150  |
|                                                                                  |       |           |           | •          | •          |       | GO!                             | 2     | 241  |
|                                                                                  |       |           |           |            | •          | •     | Dwelling Place                  | 2     | 240  |
|                                                                                  |       |           | 30's-50's |            | •          | •     | Anchored                        | 2     | 245  |
|                                                                                  |       |           |           |            | •          | •     | New Venture                     | 1     | 164  |
|                                                                                  |       |           | 40's-50's |            |            | •     | Breakthrough                    | 1     | 127  |
|                                                                                  |       |           |           |            |            | •     | Sold Out                        | 1     | 160  |
|                                                                                  |       |           | 40's-60's |            |            |       | Overdrive                       | 2     | 244  |
|                                                                                  |       | All       | All Ages  | •          | •          | •     | Thirst                          | 1     | 166  |
|                                                                                  | 11:00 | Single    | 20's      |            |            |       | Encounter                       | 2     | 245  |
|                                                                                  |       |           | 25-35     |            |            |       | Rise                            | 2     | 241  |
|                                                                                  |       | Married   | 50's-60's |            |            |       | Open Road                       | 1     | 127  |
|                                                                                  |       | All       | All Ages  | •          | •          | •     | Unidos (Español)                | 2     | 240  |
| Wednesdays<br>at 6:30pm                                                          |       | All       | All Ages  | •          | •          | •     | Intermission<br>(Topical Class) | 1     | 127  |
| Kids birth - 5th grade can go to Shine . JHigh and HS students can attend LIVE . |       |           |           |            |            |       |                                 |       |      |
|                                                                                  |       |           |           |            |            |       |                                 |       |      |